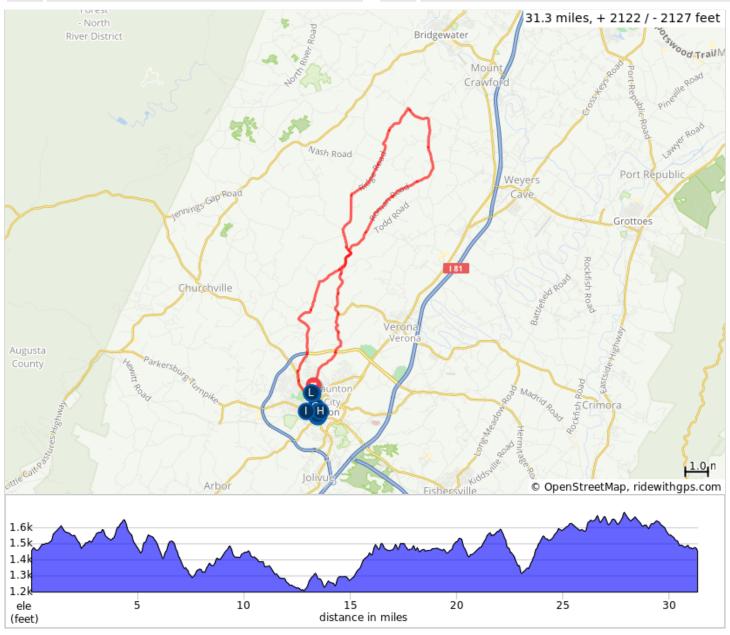

## Staunton Springhill Ridge Road 31 miles

Rolling hills and big mountain views for a perfect mid-distance ride.

Chicano Boy A. Black Dog Bikes G. **Byers Street Bistro** Shenandoah Pizza B. Blue Mountain Coffee **Newtown Baking** C. Royal Gas Station and Convenience Store Oxe Eye Vineyards Tasting Room D. J. **Redbeard Brewing Company** Mike Lund Food K. Wharf Area Parking Lot **Queen City Brewing** 

## Staunton Springhill Ridge Road 31 miles

| Туре     | Dist | Note                                        |
|----------|------|---------------------------------------------|
| Þ        | 0.0  | Start of route                              |
| +        | 0.0  | Sharp left onto Churchville Avenue, US 250  |
| <b>→</b> | 0.2  | Right onto Springhill Road                  |
| 1        | 2.4  | Continue onto Berry Farm Road, SR 626       |
| +        | 2.8  | Left onto Springhill Road, SR 613           |
| <b>→</b> | 7.4  | Sharp right onto Roman Road, SR 732         |
| 1        | 12.9 | Continue                                    |
| +        | 12.9 | Slight left onto Fadley Road, SR 642        |
| +        | 15.9 | Left onto Ridge Road, SR 699                |
| +        | 20.6 | Left onto Springhill Road, SR 613           |
| <b>→</b> | 23.9 | Right onto Shutterlee Mill Road, SR 742     |
| 1        | 29.8 | Continue onto Englewood Drive               |
| +        | 30.1 | Slight left onto Churchville Avenue, US 250 |
| <b>→</b> | 31.3 | Sharp right onto Constitution Drive         |