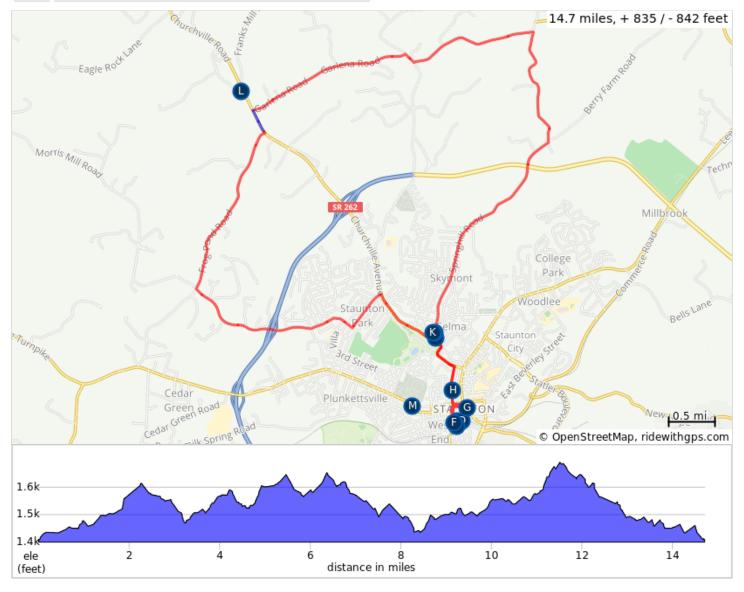

## Staunton Perfect Loop 15 Miles

| Туре     | Dist | Note                                     |
|----------|------|------------------------------------------|
| Þ        | 0.0  | Start of route                           |
| <b>→</b> | 0.0  | Right onto South Lewis Street            |
| 1        | 0.2  | Continue onto North Lewis Street         |
| +        | 0.7  | Left onto Churchville Avenue, US 250     |
| <b>→</b> | 1.1  | Right onto Springhill Road               |
| 1        | 3.3  | Continue onto Berry Farm Road, SR 626    |
| +        | 3.7  | Left onto Springhill Road, SR 613        |
| +        | 5.0  | Left onto Pleasant View Road, SR 612     |
| 1        | 6.4  | Continue                                 |
| <b>→</b> | 6.4  | Right onto Shutterlee Mill Road, SR 742  |
| +        | 6.5  | Left onto Garlena Road, SR 612           |
| +        | 8.3  | Sharp left onto Churchville Road, US 250 |
| <b>→</b> | 8.6  | Sharp right onto Frog Pond Road, SR 612  |
| +        | 10.5 | Left onto Morris Mill Road, SR 720       |

| 10.5 miles. | +640/-511 | feet |
|-------------|-----------|------|
|-------------|-----------|------|

| Туре     | Dist | Note                                  |
|----------|------|---------------------------------------|
| +        | 11.9 | Slight left onto Devon Road           |
| <b>→</b> | 12.1 | Slight right onto Archer Street       |
| 1        | 12.2 | Continue onto 4th Street              |
| +        | 12.4 | Left onto Grubert Avenue              |
| <b>→</b> | 12.9 | Right onto Churchville Avenue, US 250 |
| <b>→</b> | 14.1 | Right onto North Lewis Street         |
| 1        | 14.5 | Continue onto South Lewis Street      |
| +        | 14.7 | Left onto Byers Street                |
| æ        | 14.7 | End of route                          |