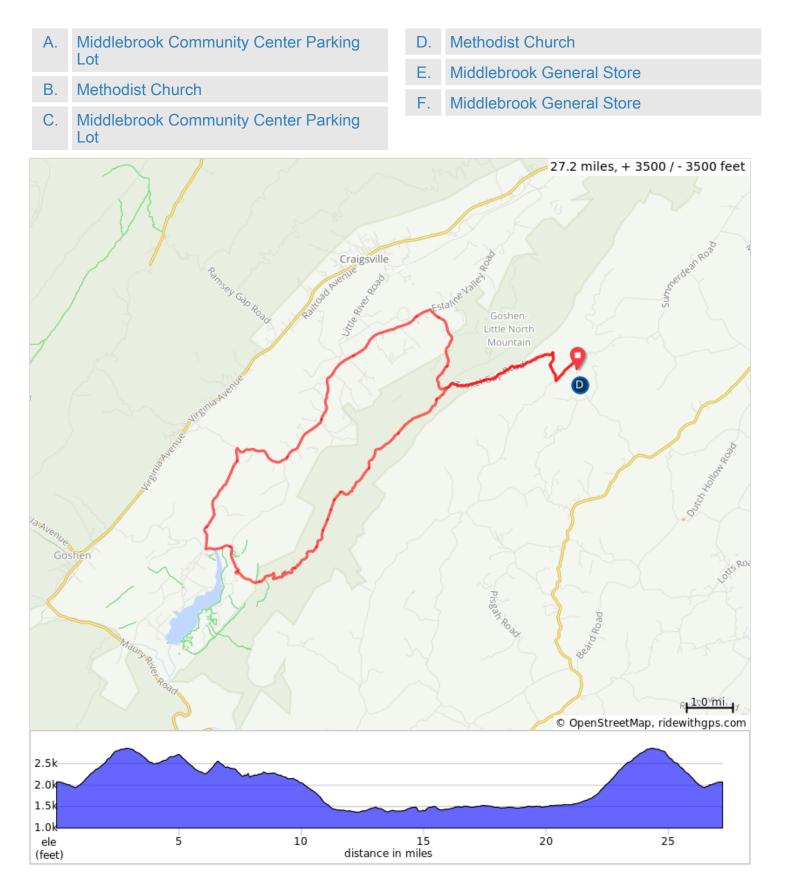

## Little North Mountain Loop

## Little North Mountain Loop

| Dist | Туре     | Note                                           |
|------|----------|------------------------------------------------|
| 0.0  | <b>Q</b> | Start of route                                 |
| 0.2  |          | L onto Walker Creek Road, SR 602               |
| 0.7  |          | R onto Troxel Gap Road, SR 682                 |
| 3.8  |          | L onto Troxel Gap Road, SR 682                 |
| 3.9  |          | Slight L                                       |
| 9.4  |          | L                                              |
| 10.8 |          | R                                              |
| 11.4 |          | R                                              |
| 12.0 |          | L                                              |
| 12.6 |          | Sharp R onto Millard Burke Memorial<br>Highway |
| 15.0 |          | R onto Little River Road, SR 601               |
| 18.8 |          | R onto Estaline Valley Road, SR 601            |
| 21.1 |          | R onto Troxel Gap Road, SR 682                 |
| 23.4 |          | R onto Troxel Gap Road, SR 682                 |
| 26.5 |          | L onto Walker Creek Road, SR 602               |

DistTypeNote27.1Image: R onto McKinley Road, SR 68227.2Image: Q End of route

0.7 miles. +2/-0 feet

- - -

26.5 miles. +3342/-3470 feet