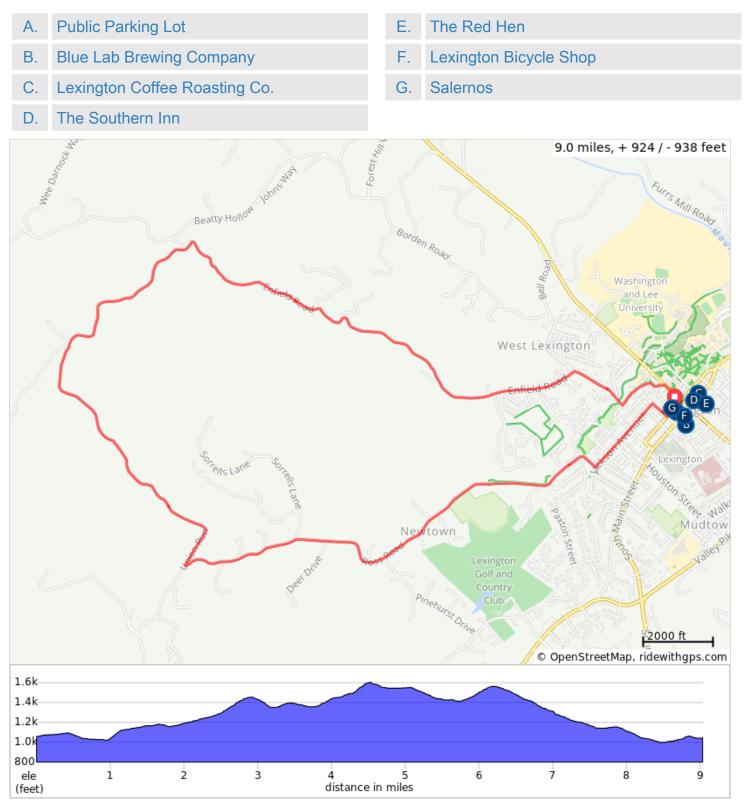

## Lexington - Brushy Hill Loop 9 Miles

A popular short loop, this 9 mile ride starts and ends at the public parking lot adjacent to Trinity United Methodist Church.

## Lexington - Brushy Hill Loop 9 Miles

| Туре | Dist | Note                                                 |
|------|------|------------------------------------------------------|
|      | 0.0  | Start of route                                       |
| →    | 0.1  | Sharp right onto West Preston Street                 |
| +    | 0.2  | Left onto Jackson Avenue                             |
| →    | 0.6  | Right onto Ross Road                                 |
| →    | 3.2  | Sharp right onto Union Run                           |
| →    | 4.8  | Slight right onto Spring Valley Road                 |
| ⇒    | 5.8  | Right onto Enfield Road                              |
| →    | 8.2  | Right onto Lime Kiln Road                            |
| +    | 8.6  | Left onto McLaughlin Street                          |
| →    | 8.8  | Right onto West Nelson Street, US 60                 |
| •    | 9.0  | Right onto South Jefferson Street, US<br>11 Business |
| B    | 9.0  | End of route                                         |