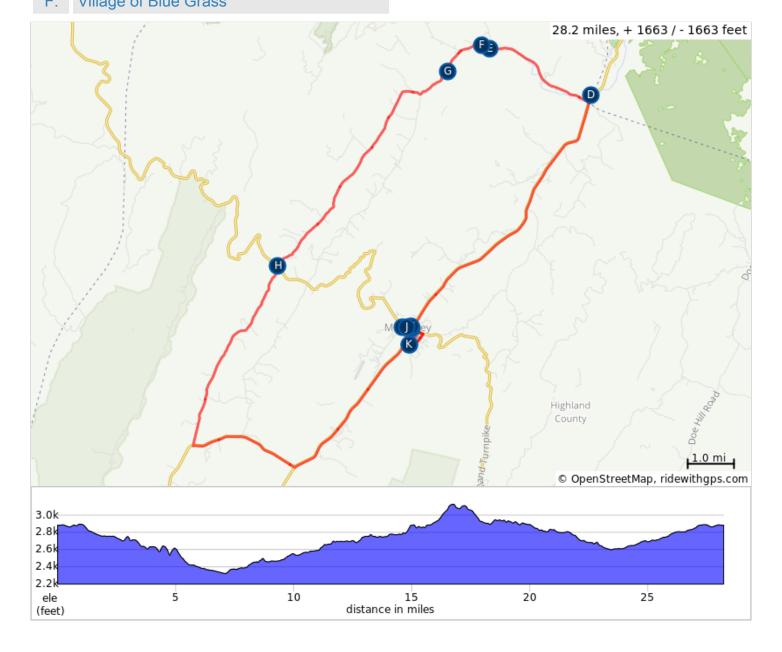

## Highland County Mountain Mama 28-mile Route

A lovely, easy to moderate ride in the Blue Grass Valley of Highland County (The Switzerland of Virginia).

| A. | Start point                    | G. | Hamlet of New Hampden |
|----|--------------------------------|----|-----------------------|
| B. | The Real Deal Market and Grill | Н. | STOP Sign             |
| C. | Hull's Hideway Restaurant      | 1. | Big Fish Cider Co     |
| D. | Rexrode Country Store          | J. | High's Restaurant     |
| E. | Country Convenience Store      | K. | End Point             |
|    | Villago of Pluo Grass          |    |                       |

## Highland County Mountain Mama 28-mile Route

| Туре     | Dist | Note                                                                                    |
|----------|------|-----------------------------------------------------------------------------------------|
| Þ        | 0.0  | Start of route                                                                          |
| +        | 0.1  | Left toward State Rte 649                                                               |
| 1        | 0.2  | Continue onto State Rte 649                                                             |
| +        | 0.4  | Left onto US-250 W/E Main St                                                            |
| <b>→</b> | 0.7  | Right onto US Hwy 220 N/Potomac<br>River Rd                                             |
| +        | 7.2  | Left onto Blue Grass Valley<br>Road/State Rte 642<br>Just before Rexrode Country Store. |
| 1        | 9.7  | Through the Village of Blue Grass                                                       |
| <b>→</b> | 11.7 | Bear right at Y to stay on Blue Grass Valley Rad/SR 642                                 |
|          | 16.7 | High point on the ride at 3127 ft.                                                      |
| 1        | 16.8 | Stop at stop sign at US 250                                                             |
| ₩        | 16.8 | Rest Stop                                                                               |
| +        | 21.2 | Left onto Mill Gap Road/VA-84 E                                                         |
| +        | 23.6 | Left onto Jackson River Road/US<br>Hwy 220 N                                            |
| <b>→</b> | 27.5 | Right onto US-250 E/E Main St                                                           |

| 27.5 miles. +1 | 604/-1599 teet |
|----------------|----------------|
|----------------|----------------|

| Туре     | Dist | Note                     |
|----------|------|--------------------------|
| <b>→</b> | 27.8 | Right onto State Rte 649 |
| <b>→</b> | 28.0 | Slight right             |
| <b>→</b> | 28.1 | Right                    |
| B        | 28.2 | End of route             |