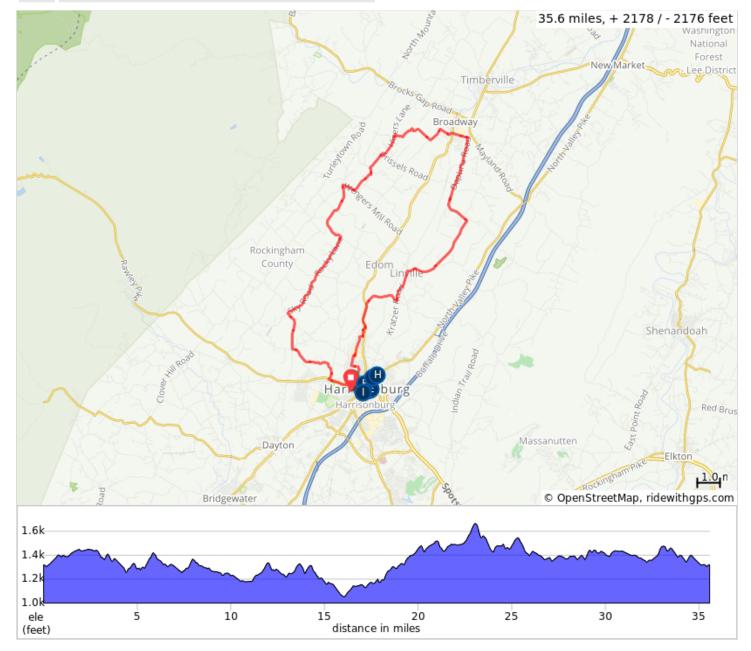

## Harrisonburg Broadway Loop 35 Miles

This route takes you on mostly very scenic and low-traffic back country roads. There are nice views at Cedar Run Church (mile 18.7) and Mount Zion Church (mile 22.9).

## Harrisonburg Broadway Loop 35 Miles

| Туре | Dist | Note                                             |
|------|------|--------------------------------------------------|
|      | 0.0  | Start of route                                   |
| +    | 0.1  | Left onto South Dogwood Drive                    |
| ↑    | 0.3  | Continue onto North Dogwood Drive                |
| →    | 0.8  | Slight right to stay on N. Dogwood Dr.           |
| ⇒    | 1.0  | Continue straight onto Bike Path                 |
| +    | 1.0  | Left onto Chicago Avenue                         |
| +    | 1.2  | Left onto Greystone Street                       |
| ⇒    | 1.5  | Right onto College Ave                           |
| ⇒    | 1.9  | Right into Parking Lot                           |
| +    | 2.0  | Left onto Park Rd                                |
| ⇒    | 2.8  | Right onto Harmony Drive                         |
| +    | 2.9  | Left onto Buttonwood Court                       |
| →    | 3.1  | Right onto Ty Way Crossing                       |
| +    | 3.2  | Left onto Old Windmill Circle                    |
| +    | 3.4  | Left onto Virginia Avenue, SR 42                 |
| 1    | 3.6  | (Virginia Ave becomes Harpine<br>Highway, VA 42) |

3.6 miles. +214/-158 feet 

\_

\_ \_ \_ \_ \_ \_ \_

| Туре | Dist | Note                                               |
|------|------|----------------------------------------------------|
| ⇒    | 21.2 | Right to stay on Cherry Grove Rd, SR<br>752        |
| →    | 22.4 | Right onto Wengers Mill Road, SR<br>752/753        |
| +    | 22.9 | Left onto Mt Zion Road, SR 752                     |
| ↑    | 24.7 | Continue onto Green Hill Road, SR<br>721           |
| →    | 25.7 | Right onto Rocky Lane, SR 761                      |
|      | 27.7 | Continue onto Sky Road, SR 761                     |
| +    | 29.9 | Left onto Singers Glen Road, SR 763                |
| •    | 30.4 | Right onto Cooks Creek Road, SR<br>701             |
| +    | 31.5 | Left onto Weavers Road, SR 726                     |
| +    | 32.2 | Slight left onto Eversole Road                     |
| 1    | 33.6 | Continue straight onto Switchboard<br>Road, SR 910 |
| +    | 34.1 | Left onto W Market St, US 33                       |
| ⇒    | 35.2 | Right onto South Dogwood Drive                     |
| →    | 35.4 | Right into Westover Park                           |

| Туре     | Dist | Note                                            |
|----------|------|-------------------------------------------------|
| <b>→</b> | 4.5  | Right onto Buttermilk Creek Road, SR 765        |
| +        | 6.0  | Left onto Kratzer Road, SR 753                  |
| <b>→</b> | 7.4  | Right onto Longs Pump Road, SR<br>721           |
| +        | 8.7  | Slight left onto Simmers Valley Road,<br>SR 619 |
| +        | 11.1 | Left onto Lacy Spring Road, SR 806              |
|          | 12.2 | Continue onto Daphna Road, SR 803               |
| +        | 15.2 | Left onto Brethren Road                         |
| +        | 15.5 | Left onto E. Springbrook Rd.                    |
| 1        | 15.9 | Cross VA 42 onto West Springbrook<br>Road       |
| +        | 16.6 | Left onto South Sunset Drive, SR 617            |
| -        | 17.2 | Right onto Cedar Run Trail, SR 786              |
| +        | 19.1 | Left onto Hisers Lane, SR 752                   |
| →        | 20.2 | Right onto Trissels Road, SR 752/809            |
| +        | 21.1 | Left onto Cherry Grove Road, SR 752             |

## 17.5 miles. +1128/-897 feet

Dist Note Туре 35.6 End of route