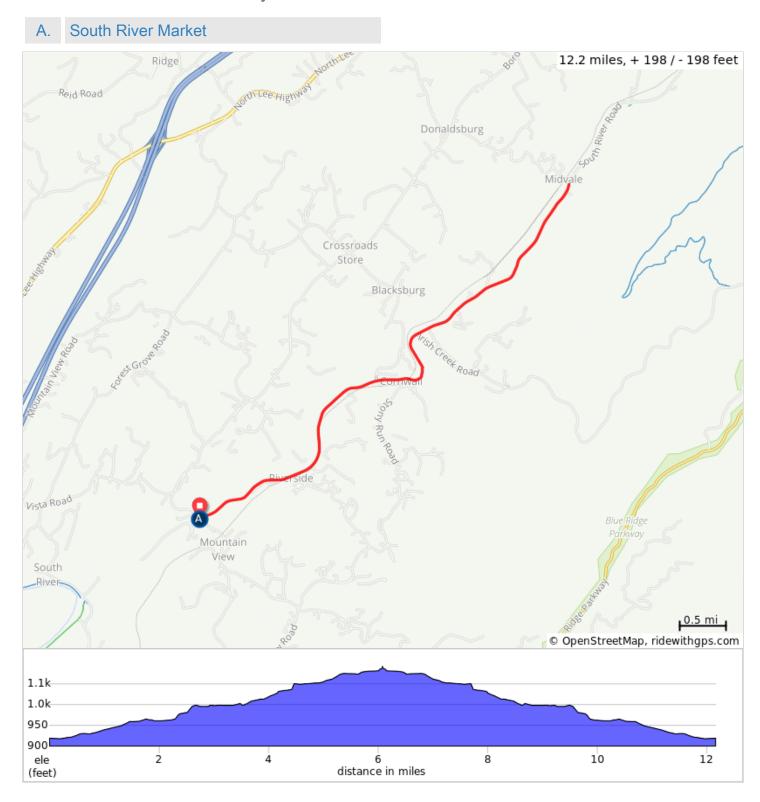

## Buena Vista South River Out and Back 12 Miles

This route runs alongside the South River, in a fairly flat and wide valley. The vegetation is a bit straggly here, in contrast to some of the more mature woods and fields in the rest of the County.

## Buena Vista South River Out and Back 12 Miles

| Туре     | Dist | Note                                        |
|----------|------|---------------------------------------------|
| Þ        | 0.0  | Start of route                              |
| +        | 3.2  | Slight left                                 |
| +        | 3.3  | Left onto South River Road (VA 608)         |
| <b>→</b> | 8.9  | Right                                       |
| <b>→</b> | 9.0  | Slight right onto South River Road (VA 608) |
| Ø        | 12.2 | End of route                                |

12.2 miles. +191/-191 feet