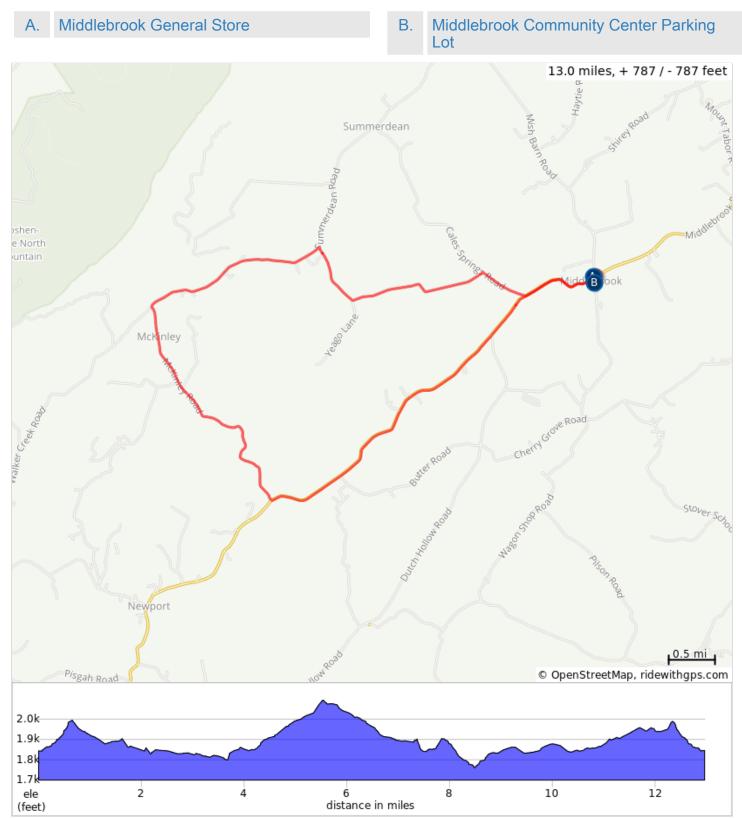

## Middlebrook M&M Loop 13 Miles

Rolling rural roads with beautiful views. Don't miss the Middlebrook General Store.

## Middlebrook M&M Loop 13 Miles

| Туре       | Dist | Note                                         |
|------------|------|----------------------------------------------|
|            | 0.0  | Start of route                               |
| +          | 0.1  | Left onto Middlebrook Road, VA 252           |
| →          | 0.9  | Slight right onto Cales Springs Road, SR 603 |
| +          | 1.4  | Left onto Shemariah Road, SR 677             |
| +          | 3.6  | Left onto Summerdean Road, SR 602            |
| +          | 5.6  | Left onto McKinley Road, SR 682              |
| +          | 8.4  | Left onto Middlebrook Road, VA 252           |
| →          | 12.8 | Right onto State Rte 670                     |
| <b>P</b> 3 | 13.0 | End of route                                 |

13.0 miles. +781/-780 feet